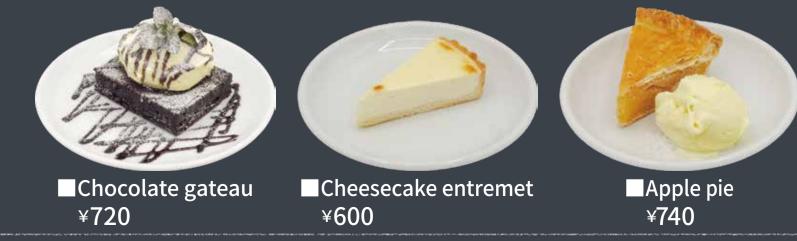

# FOOD MENU



## **SWEETS**

Y 🔆 + Pulla is a Finnish sweet bun

A traditional Nordic sweet bread, "Pulla," gently sandwiched with fruit jam and whipped cream. This delightful dessert lets you enjoy the rich flavors of fresh fruit.



Gelato+Pulla=**Gella!** 

A combination of the traditional Nordic sweet bread "Pulla" and vanilla gelato, called "Jella." This original dessert from Robert's Coffee offers a luxurious taste of raspberries and chocolate nuts.







#### ■Orange cream pulla ¥690

# Blueberry cream pulla ¥690

## Raspberry gella ¥800

### Chocolate nuts gella ¥800



\*All prices are included tax. \*These pictures are samples.