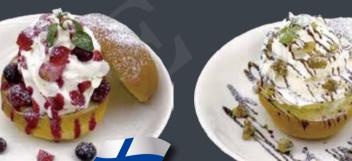

Gelato+Pulla=**Gella!** 

A combination of the traditional Nordic sweet bread "Pulla" and vanilla gelato, called "Jella." This original dessert from Robert's Coffee offers a luxurious taste of raspberries and chocolate nuts.

## Raspberry gella ¥800

### Chocolate nuts gella ¥800

\*All prices are included tax. \*These pictures are samples.