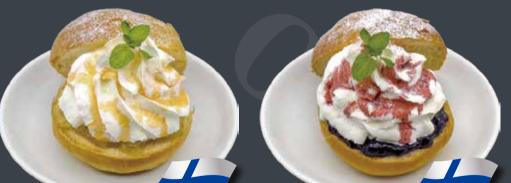

## **SWEETS**

Y 🔆 + Pulla is a Finnish sweet bun

A traditional Nordic sweet bread, "Pulla," gently sandwiched with fruit jam and whipped cream. This delightful dessert lets you enjoy the rich flavors of fresh fruit.

#### ■Orange cream pulla ¥690

# Blueberry cream pulla ¥690