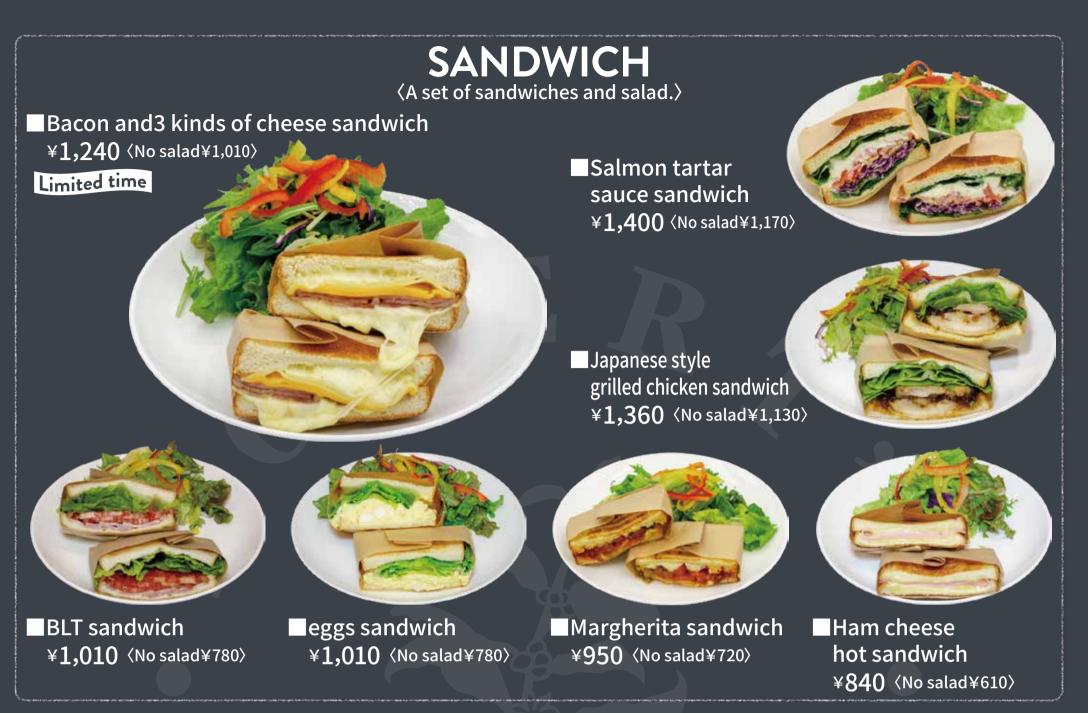

# FOOD MENU



## **SWEETS**

Y 🔆 + Pulla is a Finnish sweet bun

A traditional Nordic sweet bread, "Pulla," gently sandwiched with fruit jam and whipped cream. This delightful dessert lets you enjoy the rich flavors of fresh fruit.



Gelato+Pulla=**Gella!** 

A combination of the traditional Nordic sweet bread "Pulla" and vanilla gelato, called "Jella." This original dessert from Robert's Coffee offers a luxurious taste of raspberries and chocolate nuts.







#### ■Orange cream pulla ¥690

# Blueberry cream pulla ¥690

## Raspberry gella ¥800

### Chocolate nuts gella ¥800



\*All prices are included tax. \*These pictures are samples.