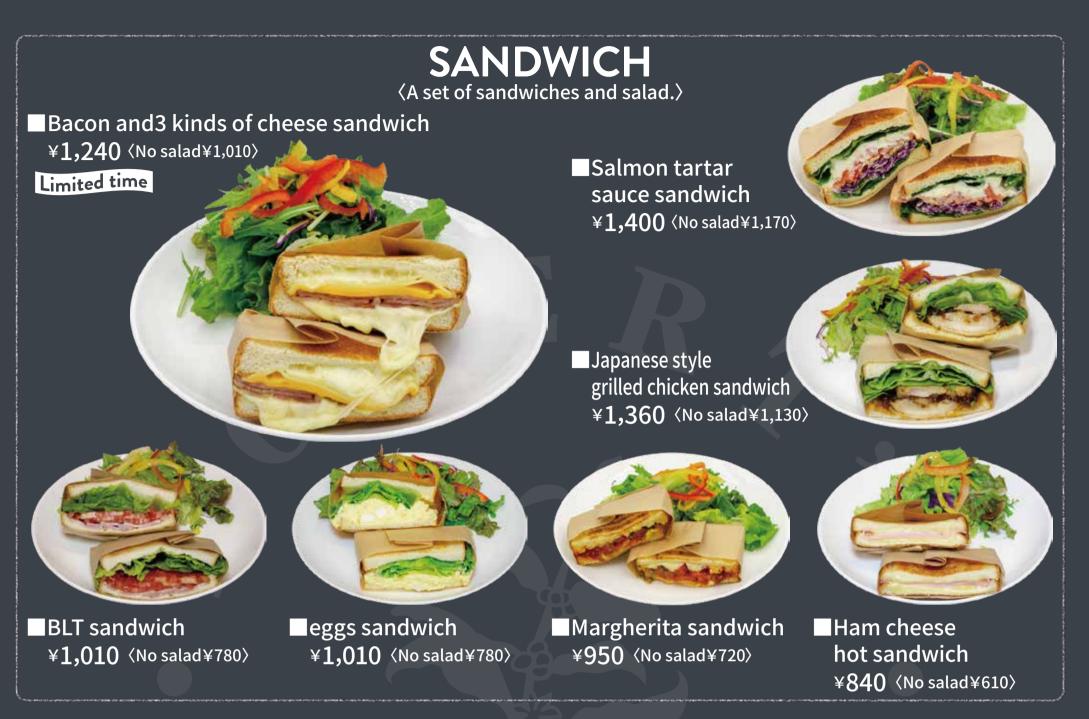

# FOOD MENU



### **SWEETS**

 $\not \mapsto \not *$  Pulla is a Finnish sweet bun )

A traditional Nordic sweet bread, "Pulla," gently sandwiched with fruit jam and whipped cream. This delightful dessert lets you enjoy the rich flavors of fresh fruit.



;)\*(Gelato+Pulla=**Gella!**)

A combination of the traditional Nordic sweet bread "Pulla" and vanilla gelato, called "Jella." This original dessert from Robert's Coffee offers a luxurious taste of raspberries and chocolate nuts.





Orange cream pulla

¥690

## Blueberry cream pulla

¥690

#### Raspberry gella ¥800



#### Chocolate nuts gella ¥800



\*All prices are included tax. \*These pictures are samples.