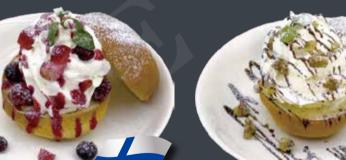

;)\*(Gelato+Pulla=**Gella!**)

A combination of the traditional Nordic sweet bread "Pulla" and vanilla gelato, called "Jella." This original dessert from Robert's Coffee offers a luxurious taste of raspberries and chocolate nuts.

#### Raspberry gella ¥800

#### Chocolate nuts gella ¥800

\*All prices are included tax. \*These pictures are samples.