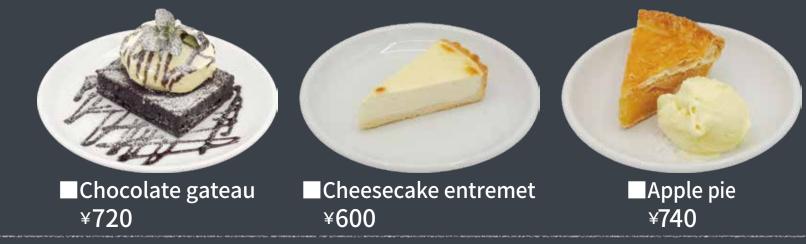

# FOOD MENU



### **SWEETS**

 $\not \mapsto \not *$  Pulla is a Finnish sweet bun )

A traditional Nordic sweet bread, "Pulla," gently sandwiched with fruit jam and whipped cream. This delightful dessert lets you enjoy the rich flavors of fresh fruit.



;)\*(Gelato+Pulla=**Gella!**)

A combination of the traditional Nordic sweet bread "Pulla" and vanilla gelato, called "Jella." This original dessert from Robert's Coffee offers a luxurious taste of raspberries and chocolate nuts.





Orange cream pulla

¥690

## Blueberry cream pulla

¥690

#### Raspberry gella ¥800



#### Chocolate nuts gella ¥800



\*All prices are included tax. \*These pictures are samples.