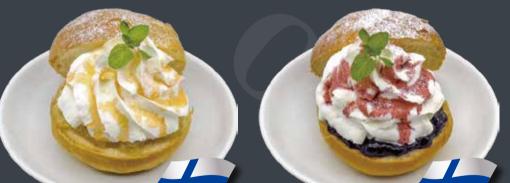

### **SWEETS**

 $\not \mapsto \not *$  Pulla is a Finnish sweet bun )

A traditional Nordic sweet bread, "Pulla," gently sandwiched with fruit jam and whipped cream. This delightful dessert lets you enjoy the rich flavors of fresh fruit.

Orange cream pulla

¥690

## Blueberry cream pulla

¥690