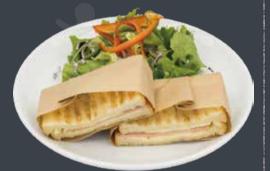

■BLT sandwich  $\overline{\pm 1,070}$  (No salad  $\pm 830$ )

eggs sandwich 41,070 (No salad 4830)

■ Margherita sandwich ¥1,010 (No salad¥770)

**■**Ham cheese hot sandwich 4890 (No salad 4650)