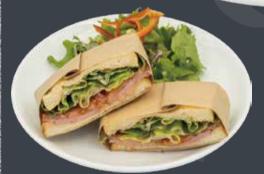

■BLT sandwich  $\overline{\pm 1,070}$  (No salad  $\pm 830$ )

eggs sandwich 41,070 (No salad 4830)

■ Margherita sandwich ¥1,010 (No salad¥770)

**■**Ham cheese hot sandwich 4890 (No salad 4650)