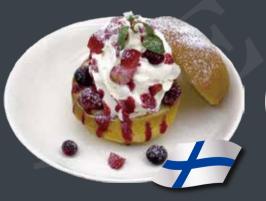

#### Pulla is a Finnish sweet bun

A traditional Nordic sweet bread, "Pulla," gently sandwiched with fruit jam and whipped cream. This delightful dessert lets you enjoy the rich flavors of fresh fruit.

■Orange cream pulla ¥730