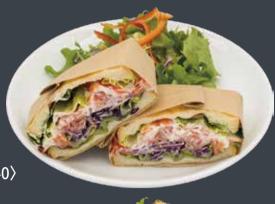

## **SANDWICH** (A set of sandwiches and salad.)

■Teriyaki tatsuta sandwich 41,330 (No salad41,090)

■ Salmon tartar sauce sandwich ¥1,480 (No salad¥1,240)

■ Japanese style grilled chicken sandwich ¥1,430 (No salad¥1,190)