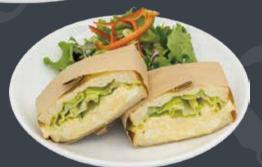

## **SANDWICH** (A set of sandwiches and salad.)

■Teriyaki tatsuta sandwich 41,330 (No salad41,090)

■ Salmon tartar sauce sandwich ¥1,480 (No salad¥1,240)

■ Japanese style grilled chicken sandwich ¥1,430 (No salad¥1,190)

■BLT sandwich  $\overline{\pm 1,070}$  (No salad  $\pm 830$ )

eggs sandwich 41,070 (No salad 4830)

■ Margherita sandwich ¥1,010 (No salad¥770)

**■**Ham cheese hot sandwich 4890 (No salad 4650)