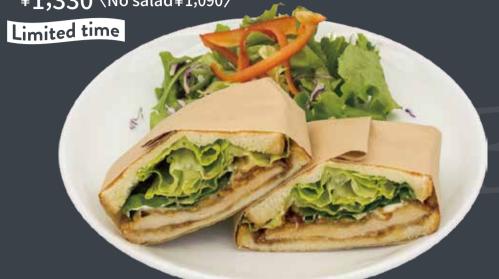

## **SANDWICH** (A set of sandwiches and salad.)

■Teriyaki tatsuta sandwich 41,330 (No salad41,090)

■ Salmon tartar sauce sandwich ¥1,480 (No salad¥1,240)

■ Japanese style grilled chicken sandwich ¥1,430 (No salad¥1,190)