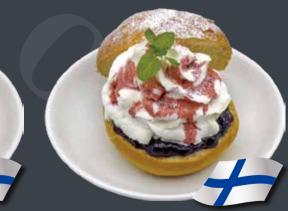

#### Pulla is a Finnish sweet bun

A traditional Nordic sweet bread, "Pulla," gently sandwiched with fruit jam and whipped cream. This delightful dessert lets you enjoy the rich flavors of fresh fruit.

■Orange cream pulla ¥730

■Blueberry cream pulla ¥730