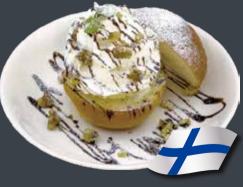

### Gelato+Pulla=**Gella!**

A combination of the traditional Nordic sweet bread "Pulla" and vanilla gelato, called "Jella." This original dessert from Robert's Coffee offers a luxurious taste of raspberries and chocolate nuts.

■Raspberry gella ¥850

■Chocolate nuts gella ¥850

■Chocolate gateau ¥770

Cheesecake entremet ¥640

■Apple pie ¥790