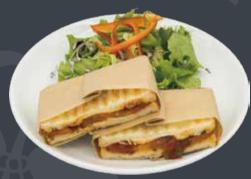

## **SANDWICH** (A set of sandwiches and salad.)

■Teriyaki tatsuta sandwich 41,330 (No salad41,090)

■ Salmon tartar sauce sandwich ¥1,480 (No salad¥1,240)

■ Japanese style grilled chicken sandwich ¥1,430 (No salad¥1,190)

■BLT sandwich  $\overline{\pm 1,070}$  (No salad  $\pm 830$ )

eggs sandwich 41,070 (No salad 4830)

■ Margherita sandwich ¥1,010 (No salad¥770)

**■**Ham cheese hot sandwich 4890 (No salad 4650)